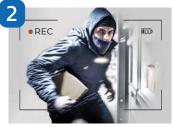

# **ISSUES OF TRADITIONAL VIDEO SURVEILLANCE SYSTEM**

**CCTV** is recording only. Even if intrusion happens...

CCTV only records the events.

Intruder breaks into the storage room and steals material stock. Camera only keeps recording...

It's hard for security personnel to monitor all cameras and notice all intrusion/emergency without missing anything.

If you could not take an action for the theft immediately... Factory will suffer production delay due to missing materials.