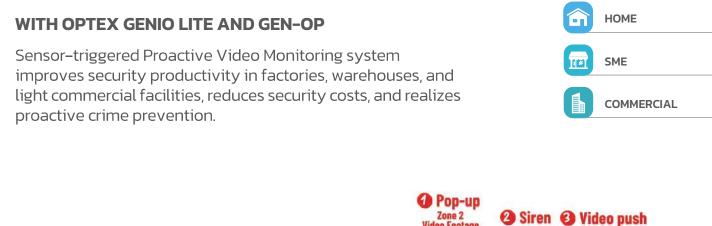

### **GENIO LITE**

Professional Burglar Alarm system for both Residential and Commercial with Home Automation function.

APPLICATION

0

COMMERCIAL

HIGH SECURITY

## **GEN-OP**

Wireless relay controller which receives alarm signal from the GENIO control panel and outputs it as dry contact (N/C or N/O) to other devices such as NVR.