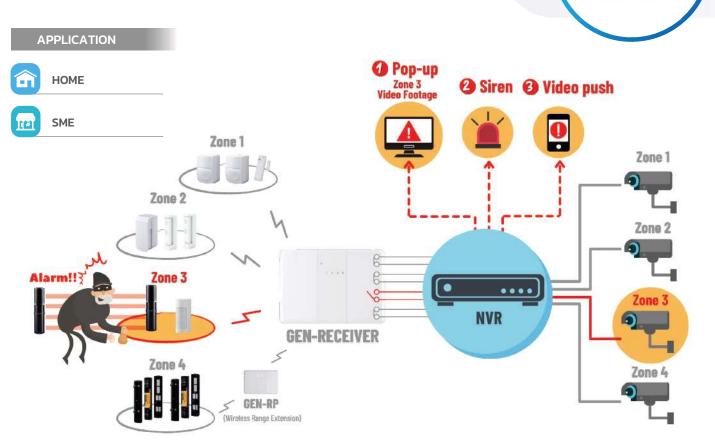

#### TRIGGERED BY INTRUSION SENSOR...

- Intrusion video image Pop-up at monitoring display
- Call for attention of security-guard by siren & strobe light
- Beat off the intruder by warning sound and light
- Dispatch security guard on site
- Video image Push-notification to designated recipient
- Marking by Time–Stamp for evidence

### WITH OPTEX GEN-RECEIVER

Sensor-triggered video surveillance camera system notifies you when there is an intruder / suspicious person in your home property and allows you to check footage in real time.