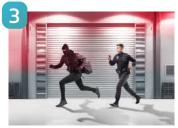

## COMMERCIAL FACILITIES

Using PVM system for the factory's perimeter and outdoor.

When an intruder is present, the sensor detects and the siren sounds immediately

Security guards receives an alert of intrusion by PVM system warning and CCTV footage, allowing them to take immediate action.

The goods are safe. The factory runs smoothly.