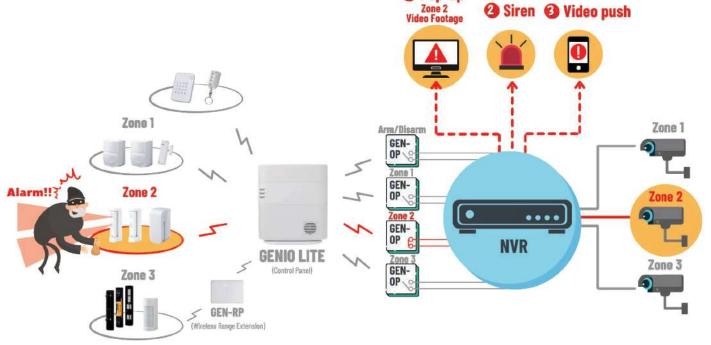

#### TRIGGERED BY INTRUSION SENSOR...

- Intrusion video image Pop-up at monitoring display
- Call for attention of security-guard by siren & strobe light
- Beat off the intruder by warning sound and light
- Dispatch security guard on site
- Video image Push-notification to designated recipient
- Marking by Time–Stamp for evidence

### WITH OPTEX GEN-RECEIVER

Sensor-triggered video surveillance camera system notifies you when there is an intruder / suspicious person in your home property and allows you to check footage in real time.

## **GEN-OP**

Wireless relay controller which receives alarm signal from the GENIO control panel and outputs it as dry contact (N/C or N/O) to other devices such as NVR.