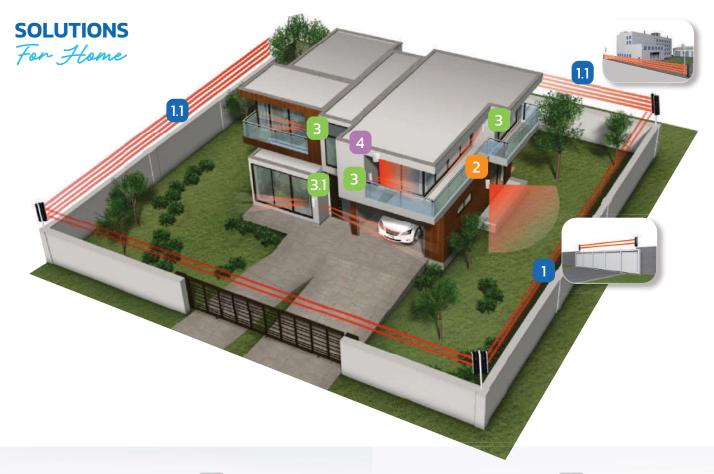

# **OPTEX'S PRODUCTS FOR PROACTIVE VIDEO MONITORING SOLUTION**

You can easily upgrade your existing NVR (Network Video Recorder) and CCTV video surveillance system to a sensor-triggered Proactive Video Monitoring system.

RF Repeater is a device that makes your system more powerful by increasing the maximum possible distance between the Main Unit (Control Panel) and the Devices.

WIRELES

1.1

battery-powered quad active beam sensor, ideal to protect middle-large perimeters.

GEN-DC

It detects an intruder who opens a window / a door. It can be utilized as a door chime activator when disarmed.

SL-100TNR / 1 SL-200TNR AR

30m/60m short range outdoor battery-powered twin active beam sensor, ideal to protect driveways, open areas and small perimeters.

100m of long range outdoor

| 5 | VXI-R |  |
|---|-------|--|
| 2 | PIR   |  |
|   |       |  |

or PIR sensor with a detection range of up to 12m. Ideal to detect people approaching to residential and commercial applications.

Short range curtain detection sensor with a switchable lens up to 2m or up to 5m detection, ideal to protect front door, windows and balconies.

BXS-R PIR

Curtain outdoor motion sensor with up to 24m detection range. Ideal to detect people in the immediate boundary of your home or office building.

12m indoor passive infrared motion sensor with large resistance to false alarms and animals. Ideal to for residential houses, homes, commercial and industrial building.

GENIO series Wireless Receiver

- Wireless Receiver that receives GENIO wireless devices signal
- and convert into Contact Relay output.Has 4 channels.
- Each channel includes its ALARM and TROUBLE output.
- Each channel can learn up to 10 wireless devices.
- (Max = 4 channel x 10 devices = 40 wireless devices)
- LED status indicator.
- Internal back-up battery.

REDSCAN Mini (RLS-2020I/RLS-2020S/ RLS-2020V/RLS-2020A)

Highly accurate **ONVIF** compliant LiDAR technology sensor, shortrange customisable detection up to 20m with 95 degree.

#### REDSCAN Pro (RLS-50100V/RLS-3060V)

Highly accurate **ONVIF** compliant LiDAR technology sensor, longrange customisable detection up to 100m with 190 degree.