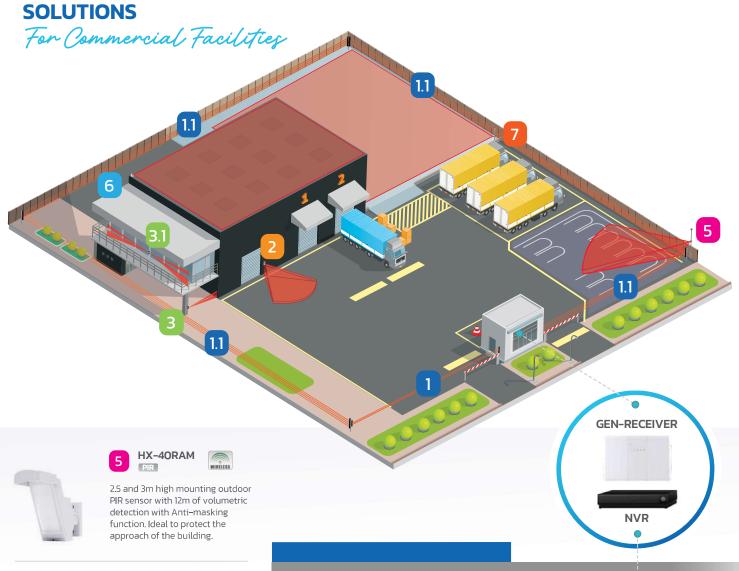

## COMMERCIAL FACILITIES

Using PVM system for the factory's perimeter and outdoor.

When an intruder is present, the sensor detects and the siren sounds immediately

Security guards receives an alert of intrusion by PVM system warning and CCTV footage, allowing them to take immediate action.

The goods are safe. The factory runs smoothly.

100m of long range outdoor

| 5 | VXI-R |  |
|---|-------|--|
| 2 | PIR   |  |
|   |       |  |

or PIR sensor with a detection range of up to 12m. Ideal to detect people approaching to residential and commercial applications.