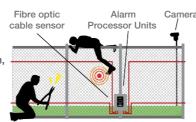

### **Fiber-Optic Perimeter Sensor**

This all-fiber-optic intrusion detection system is capable of detecting simultaneous intrusion by climbing up or cutting through fences. With an advanced system sensors can be deployed underground, along a pipeline or even a hybrid and pinpoint the location of intrusion.