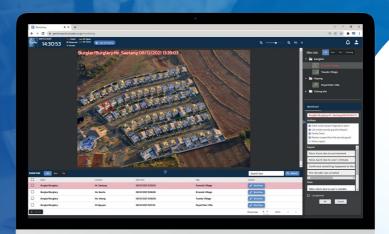

### **GENIO Map**

Real-time cloud alarm monitoring software is a simple all-in-one solution to manage the security workflow for alarm monitoring and management.

You can start alarm monitoring with highly selected functionality, at a reasonable cost, for all your safety and security needs.

### **How it works**

When **GENIO** trips the alarm, **GENIO MAP** will show the event on its own map and identify the incident location easily.

The task list for security guards will be shown on the screen as a workflow and the operator can just follow it.