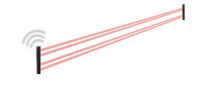

### **Outdoor wireless/wired Beam Sensor**

Point-to-point photoelectric sensors create a virtual trip wire at the perimeter. The sensors are ready in wired & wireless (WLPS).