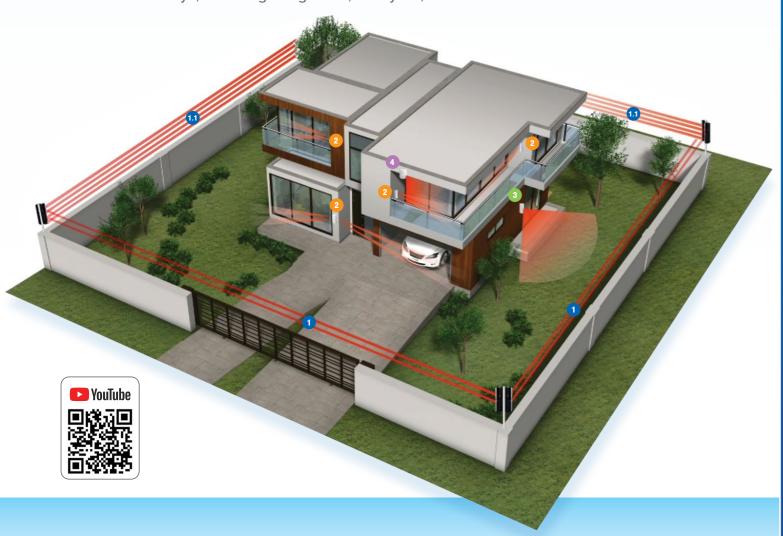

### **Outdoor wireless/wired Beam Sensor**

Point-to-point photoelectric sensors create a virtual trip wire at the perimeter. The sensors are ready in wired & wireless (WLPS).

### **Remote Controlling**

Arm / disarm can be set by the GENIO smartphone app.

For Perimeter Protection

Short Range Photoelectric Detector SL-100TNR / SL-200TNR / SL-350QFR

It detects an intruder who is trying to enter your premises by climbing over a fence. You can become aware of the intruder at an early stage of intrusion.

For Window/Shutter Protection

Outdoor PIR Detector

**BXS-R-GEN / FTN-R-PT-GEN** 

It detects an intruder who is trying to break into your house through a window / shutter. You would notice the intruder before the break-in.

For Garden / Parking Place and Balcony Protection ——3

Outdoor PIR Detector

#### VXI-R-GEN

It detects an intruder who entered your garden / parking place and/or is trying to break into your house through a window. You would notice the intruder before the

For Corridors / Rooms Protection

Indoor PIR Detector

**RXC-RST-GEN** 

It detects an intruder who intruded your house.

Notification of Neighbors

Outdoor Wireless Siren

**GEN-OSR** (Accessories)

A loud sound with a flash of light notifies your neighborhood when there is an emergency.

For Windows / Backdoors Protection

Wireless Magnetic Door Contact

**GEN-DC** (Accessories)

It detects an intruder who opens a window / a door. It can be utilized as a door chime activator when disarmed.

Most houses have CCTVs in the premises and each house to enhance the security. However, because CCTVs don't send any notifications in most cases, it's a solution to record and know "What happened in the past"