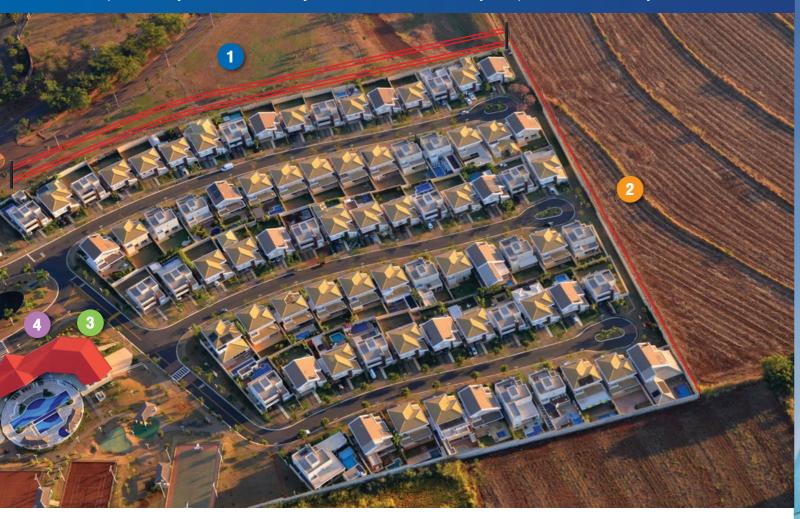

## PIDS Perimeter Intrusion Detection Solution

Security starts at the perimeter against intrusion or unauthorised access and it should provide an efficient way to quickly identify threats or suspicious activities. OPTEX provides you with flexibility and choice based on your perimeter security needs.

### **Outdoor wireless/wired Beam Sensor**

Point-to-point photoelectric sensors create a virtual trip wire at the perimeter. The sensors are ready in wired & wireless (WLPS).

#### **Cloud Monitoring Software**

Real-time alarm monitoring software will show the tripped alarm event on its mapping system and security guards can immediately identify the location. The system will also show the task list so that they can only follow the instructions for actions to be taken.

### **Fiber-Optic Perimeter Sensor**

This all-fiber-optic intrusion detection system is capable of detecting simultaneous intrusion by climbing up or cutting through fences. With an advanced system sensors can be deployed underground, along a pipeline or even a hybrid and pinpoint the location of intrusion.

### **High Security Laser Sensor**

Redscan is a laser scanning sensor that provides highly accurate detection of intruders and moving objects by creating a virtual wall or plane. The REDSCAN Pro series is an ONVIF profile S compliant sensor and is equipped with a built-in