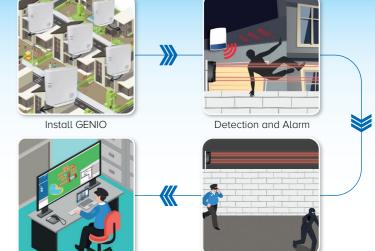

### **How it works**

### **How it works**

When **GENIO** trips the alarm, **GENIO MAP** will show the event on its own map and identify the incident location easily.

The task list for security guards will be shown on the screen as a workflow and the operator can just follow it.