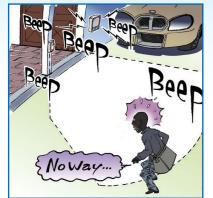

### **Outdoor Security**

It's effective for your safety to send an intruder away from your property before a break-in occurs.