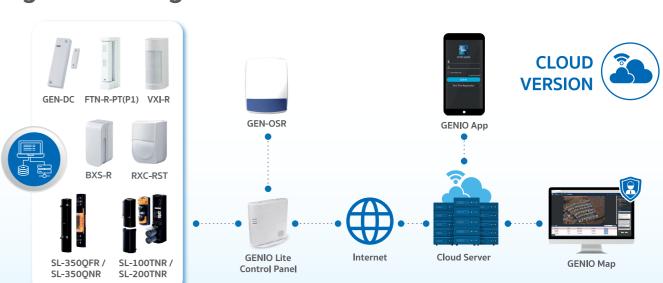

### **Remote Controlling**

Arm / disarm can be set by the GENIO smartphone app.

For Perimeter Protection

Short Range Photoelectric Detector SL-100TNR / SL-200TNR / SL-350QFR

It detects an intruder who is trying to enter your premises by climbing over a fence. You can become aware of the intruder at an early stage of intrusion.

For Window/Shutter Protection

Outdoor PIR Detector

**BXS-R-GEN / FTN-R-PT-GEN** 

It detects an intruder who is trying to break into your house through a window / shutter. You would notice the intruder before the break-in.

#### VXI-R-GEN

It detects an intruder who entered your garden / parking place and/or is trying to break into your house through a window. You would notice the intruder before the

For Corridors / Rooms Protection

Indoor PIR Detector

**RXC-RST-GEN** 

It detects an intruder who intruded your house.

Notification of Neighbors

Outdoor Wireless Siren

**GEN-OSR** (Accessories)

A loud sound with a flash of light notifies your neighborhood when there is an emergency.

For Windows / Backdoors Protection

Wireless Magnetic Door Contact

**GEN-DC** (Accessories)

It detects an intruder who opens a window / a door. It can be utilized as a door chime activator when disarmed.

Most houses have CCTVs in the premises and each house to enhance the security. However, because CCTVs don't send any notifications in most cases, it's a solution to record and know "What happened in the past"

### **GENIO Lite/GENIO Lite SIM**

- 2 Partitions, 160 Wireless Zones
- Supports RF, ZigBee Devices
- Control Over Smartphone (GENIO App)
- Standard Communication
- GENIO Lite: IP (Ethernet)
- GENIO Lite SIM: IP + 3G/LTE
- Compatible With Smart Home Devices
- Built-in Siren
- Equipped With Backup Battery

### **System Configuration**

Monitoring