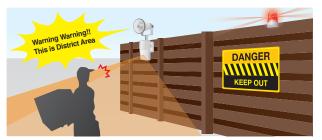

# OUTDOOR PIR DETECTOR

 12 X 15m 120° Wide
 24 X 2m Long and narrow

 LX-402
 LX-802N

# Triggering Lighting and Camera

The LX series is weatherproof and specifically designed for outdoor applications, such as triggering lighting and cameras. With advanced features such as sensitivity and range adjustment and a built-in light sensor providing day and night modes, the LX series is highly versatile. With Double Conductive Shielding, the LX series is resistant to interference from non-related light sources such as the sun and car headlights.

# **O** LIGHTING CONTROL



# O PTZ camera control and DVR recording



# **O** SAFETY ALERT



# Features

- Day & night modes
- Selectable detection patterns (Pet Alley or Multi-Level)
- Area-masking strips
- Sensitivity selection switch
- Selectable pulse count (test or 2)
- Form C relay output
- Double conductive shielding

# **O** ENTRY ALARM



## OUTDOOR PASSIVE INFRARED DETECTOR

# LX-402/802N



#### Day & Night Modes

Adjust the Day/Night Mode switch according to the brightness of the surrounding environment.



# Selectable Detection Patterns (Multi or Pet Alley)

Multi-level or Pet Alley detection patterns can be selected by sliding the printed circuit board and flipping the mirror. Changing the vertical detection area allows the detector to match the site conditions.



#### Area Masking Strips (LX-402 only)

Unwanted detection areas can be easily eliminated by attachi