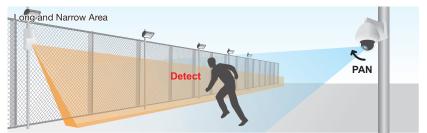

# OUTDOOR PIR DETECTOR

 12 X 15m 120° Wide
 24 X 2m Long and narrow

 LX-402
 LX-802N

# Triggering Lighting and Camera

The LX series is weatherproof and specifically designed for outdoor applications, such as triggering lighting and cameras. With advanced features such as sensitivity and range adjustment and a built-in light sensor providing day and night modes, the LX series is highly versatile. With Double Conductive Shielding, the LX series is resistant to interference from non-related light sources such as the sun and car headlights.

# **O** LIGHTING CONTROL



# O PTZ camera control and DVR recording



# **O** SAFETY ALERT



# Features

- Day & night modes
- Selectable detection patterns (Pet Alley or Multi-Level)
- Area-masking strips
- Sensitivity selection switch
- Selectable pulse count (test or 2)
- Form C relay output
- Double conductive shielding

# **O** ENTRY ALARM



## OUTDOOR PASSIVE INFRARED DETECTOR

# LX-402/802N



#### Day & Night Modes

Adjust the Day/Night Mode switch according to the brightness of the surrounding environment.



# Selectable Detection Patterns (Multi or Pet Alley)

Multi-level or Pet Alley detection patterns can be selected by sliding the printed circuit board and flipping the mirror. Changing the vertical detection area allows the detector to match the site conditions.



#### Area Masking Strips (LX-402 only)

Unwanted detection areas can be easi