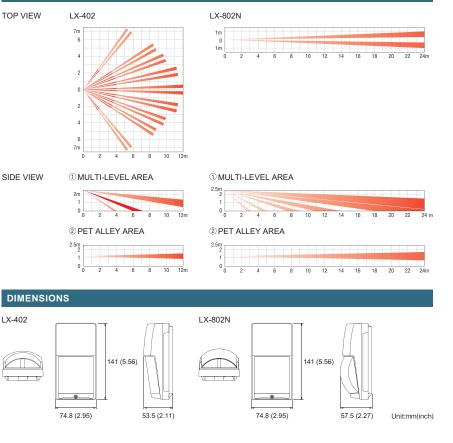

# OUTDOOR PIR DETECTOR

 12 X 15m 120° Wide
 24 X 2m Long and narrow

 LX-402
 LX-802N

#### SPECIFICATION

| Model            |                  | LX-402                                               | LX-802N                     |
|------------------|------------------|------------------------------------------------------|-----------------------------|
| Detection method |                  | Passive Infrared                                     |                             |
| Coverage         |                  | 12m x 15m (40 ft. x 50 ft.)                          | 24m x 2m (80 ft. x 6.6 ft.) |
|                  |                  | 120 wide                                             | Long and narrow             |
| Detection        | Multi-level area | 40 zones                                             | 12 zones                    |
| zones            | Pet alley area   | 18 zones                                             | 4 zones                     |
| Mounting         | Multi-level area | 2.5m (8.3 ft.)                                       |                             |
|                  | Pet alley area   | 1.2 - 1.5 m (4 - 5 ft.)                              |                             |
| Detection s      | speed            | 0.3 - 1.0 m/sec. (1 - 3.3 ft./sec.)                  |                             |
| Sensitivity      | adjustment       | Selectable 3 position (H, M, L)                      |                             |
| LED indica       | tor              | LED lights during detection                          |                             |
| Alarm peri       | od               | 2 ± 1 sec. (delay timer)                             |                             |
| Alarm outp       | out              | NC. NO. 28V DC 0.2A max.                             |                             |
| Tamper sw        | vitch            | Opens when cover is removed.                         |                             |
| Pulse cour       | nt               | 2 (20 ± 5 sec.) or TEST (1 pulse)                    |                             |
| Day/night n      | node adjustment  | Approx. 10 to 100,000 lux                            |                             |
| Warm-up p        | period           | Approx. 60 sec.                                      |                             |
| Power sup        | ply              | 10.8 - 13.2V DC                                      |                             |
| Current co       | nsumption        | 25mA max.                                            |                             |
| Installation     | n place          | Wall (indoor/outdoor)                                |                             |
| Operating        | temperature      | -20C to +50C (-4F to +122F)                          |                             |
| Operating        | humidity         | 95% max.                                             |                             |
| Weight           |                  | 170g (6.0oz.)                                        | 190g (6.8oz.)               |
| IP rating        |                  | IP 54                                                |                             |
| Accessory        |                  | Masking strips (LX-402 only), mounting screw, sponge |                             |