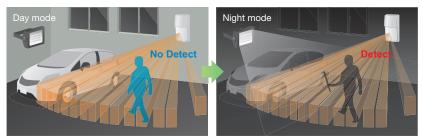

#### Day & Night Modes

Adjust the Day/Night Mode switch according to the brightness of the surrounding environment.