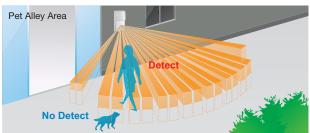

# Selectable Detection Patterns (Multi or Pet Alley)

Multi-level or Pet Alley detection patterns can be selected by sliding the printed circuit board and flipping the mirror. Changing the vertical detection area allows the detector to match the site conditions.