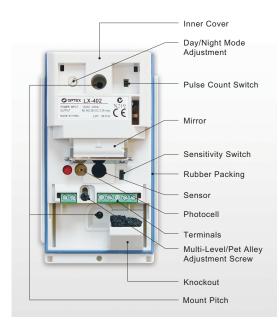

## OUTDOOR PASSIVE INFRARED DETECTOR

# LX-402/802N

#### Day & Night Modes

Adjust the Day/Night Mode switch according to the brightness of the surrounding environment.

# Selectable Detection Patterns (Multi or Pet Alley)

Multi-level or Pet Alley detection patterns can be selected by sliding the printed circuit board and flipping the mirror. Changing the vertical detection area allows the detector to match the site conditions.

#### Area Masking Strips (LX-402 only)

Unwanted detection areas can be easily eliminated by attaching the supplied masking strips.

#### Selectable Sensitivity (High, Mid, Low)

#### • Selectable Pulse Count (Test or 2)

**DETECTION PATTERNS** 

Test Mode is selected when conducting a Walk Test, or for use in extremely stable environment.

| Multi angle wall mount Bra<br><b>CA-1W</b><br>Horizontally : 45°<br>Vertically : 0 to 20°<br>Downward | cket                                                                                                                                                                                                                                                                                                                                                                                                                                                                                                                                                                                                                                                                                                                                                                                                                                                                                                                                                                                                                                                                                                                                                                                                                                                                                                                                                                                                                                                                                                                                                                                                                                                                                                                                                                                                                                                                                                                                                                                                                                                                                                                           |
|-------------------------------------------------------------------------------------------------------|--------------------------------------------------------------------------------------------------------------------------------------------------------------------------------------------------------------------------------------------------------------------------------------------------------------------------------------------------------------------------------------------------------------------------------------------------------------------------------------------------------------------------------------------------------------------------------------------------------------------------------------------------------------------------------------------------------------------------------------------------------------------------------------------------------------------------------------------------------------------------------------------------------------------------------------------------------------------------------------------------------------------------------------------------------------------------------------------------------------------------------------------------------------------------------------------------------------------------------------------------------------------------------------------------------------------------------------------------------------------------------------------------------------------------------------------------------------------------------------------------------------------------------------------------------------------------------------------------------------------------------------------------------------------------------------------------------------------------------------------------------------------------------------------------------------------------------------------------------------------------------------------------------------------------------------------------------------------------------------------------------------------------------------------------------------------------------------------------------------------------------|
| Ceiling mount Bracket<br>CA-2C<br>Horizontally : 45°<br>Vertically : 0 to 20°<br>Downward             | and the second s |
| Protective metal cover<br>MG-1<br>H262 x W84 x D79mm                                                  |                                                                                                                                                                                                                                                                                                                                                                                                                                                                                                                                                                                                                                                                                                                                                                                                                                                                                                                                                                                                                                                                                                                                                                                                                                                                                                                                                                                                                                                                                                                                                                                                                                                                                                                                                                                                                                                                                                                                                                                                                                                                                                                                |